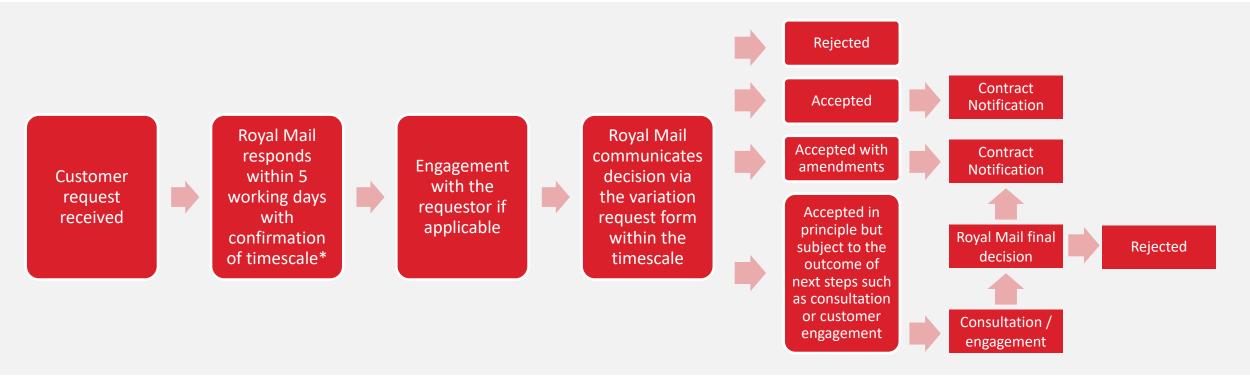

## **Access Contract Variation Process**

- \* We adopt a prescribed tiered timeframe model for Royal Mail to respond based on the level of complexity of the request, as follows:
  - 1. Low: by 4 weeks
  - 2. Medium: by 6 weeks
  - 3. High: by 8 weeks

- Royal Mail takes into account certain parameters (i.e. level of customer impact, operational impact, systems impact and commercial impact) to decide on level of complexity.
- The timescales above are indicative only.
- In the circumstances where the request requires further time, Royal Mail will seek to agree with the requesting customer a longer timeframe.