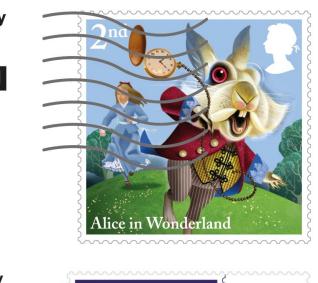

Our test of the Kings Charles Digital Stamp have been unsuccessful. We continue to test the new designs to make sure that the stamps can be processed efficiently through our machines.

Therefore we have decided to delay the launch of the new King Charles Digital Stamps. As a reminder, you will have the option of using the Queen's head definitive Digital Stamps up to the **31<sup>st</sup> July 2023**. After that the Alice in Wonderland collectable Digital Stamp will be available ongoing.