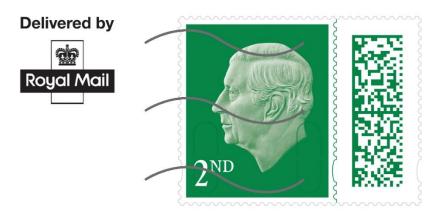

## **Update on the new King Charles Digital Stamp**

In May this year we announced that we will be updating the choice of digital stamp options by replacing the Queen's Head definitive stamp with the King's Head definitive stamp.

Our test of the Kings Charles Digital Stamp have been unsuccessful. We continue to test the new designs to make sure that the stamps can be processed efficiently through our machines.

Therefore we have decided to delay the launch of the new King Charles Digital Stamps. As a reminder, you will have the option of using the Queen's head definitive Digital Stamps up to the **31<sup>st</sup> July 2023**. After that the Alice in Wonderland collectable Digital Stamp will be available ongoing.