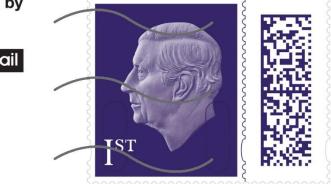

## **Update on the new King Charles Digital Stamp**

In May this year we announced that we will be updating the choice of digital stamp options by replacing the Queen's Head definitive stamp with the King's Head definitive stamp.

Our test of the Kings Charles Digital Stamp have been unsuccessful. We continue to test the new designs to make sure that the stamps can be processed efficiently through our machines.

Therefore we have decided to delay the launch of the new King Charles Digital Stamps. As a reminder, you will have the option of using the Queen's head definitive Digital Stamps up to the **31<sup>st</sup> July 2023**. After that the Alice in Wonderland collectable Digital Stamp will be available ongoing.

We will continue to work on the King Charles Digital Stamps and will update you once the stamps have been finalised.